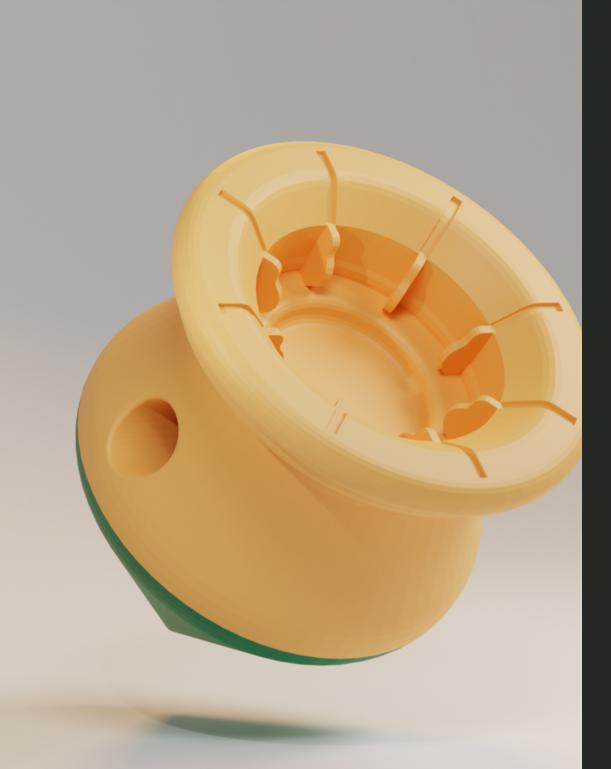

Snure Dog Toy

## Does your pet need engagement every 5 minutes?

Buy a Snure

Learn More

- Provides an engaging activity which the pet can interact with even by itself
- Passively functioning, limited mechanical failure points
- Not inherently noisy no annoying squeaks or speaker sound effects